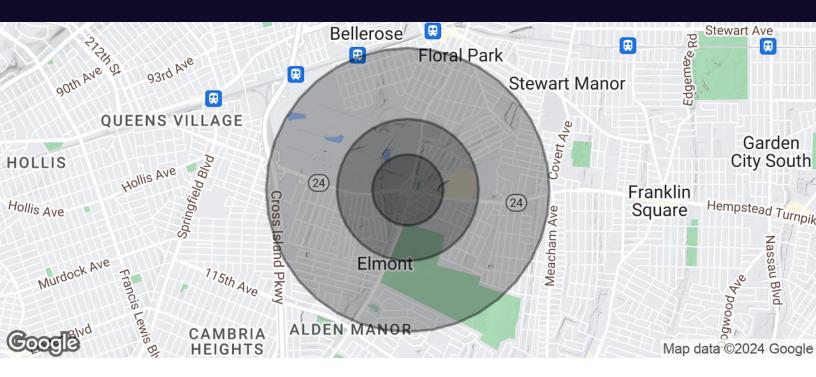

# Retail Property For Lease 476B Hempstead Turnpike Elmont, NY 11003

| Population           | 0.25 Miles | 0.5 Miles | 1 Mile |
|----------------------|------------|-----------|--------|
| Total Population     | 1,928      | 7,017     | 33,402 |
| Average Age          | 33.6       | 37.1      | 39.9   |
| Average Age (Male)   | 33.3       | 34.8      | 36.9   |
| Average Age (Female) | 34.2       | 39.6      | 42.4   |

| Households & Income | 0.25 Miles | 0.5 Miles | 1 Mile    |
|---------------------|------------|-----------|-----------|
| Total Households    | 513        | 1,995     | 9,776     |
| # of Persons per HH | 3.8        | 3.5       | 3.4       |
| Average HH Income   | \$126,213  | \$119,771 | \$131,893 |
| Average House Value | \$455,540  | \$454,082 | \$511,648 |