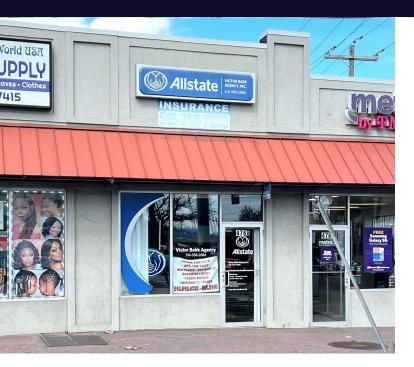

### 476B Hempstead Turnpike Elmont, NY 11003

| Offering Summary |                          |  |
|------------------|--------------------------|--|
| Lease Rate:      | \$45.60 SF/yr<br>(Gross) |  |
| Building Size:   | 10,500 SF                |  |
| Available SF:    | 1,000 SF                 |  |
| Lot Size:        | 0.34 Acres               |  |
| Traffic Count:   | 36,000 VPD               |  |

### **Property Overview**

Step into the potential of a 1000 sq ft space within this Retail Shopping Strip. Formerly occupied by Allstate, this prime location enjoys heavy foot and vehicle traffic, making it an ideal spot for retail or commercial use. The open layout and strategic positioning within the property offer maximum visibility and accessibility, drawing in a steady stream of potential customers. Benefit from the established flow of foot traffic and capitalize on the convenient access for vehicles, ensuring that your business stands out in this vibrant commercial hub. This space presents an exciting opportunity to establish a significant presence in a sought-after location. Over 40 parking spaces available in municipal lot (no meters) behind the building. Over 36,000 vehicles pass this location per day!

### **Property Highlights**

- · Prime location on Hempstead Turnpike in Elmont, NY
- · Versatile space suitable for retail or office use
- · High traffic area for maximum visibility
- · Ample parking for customers