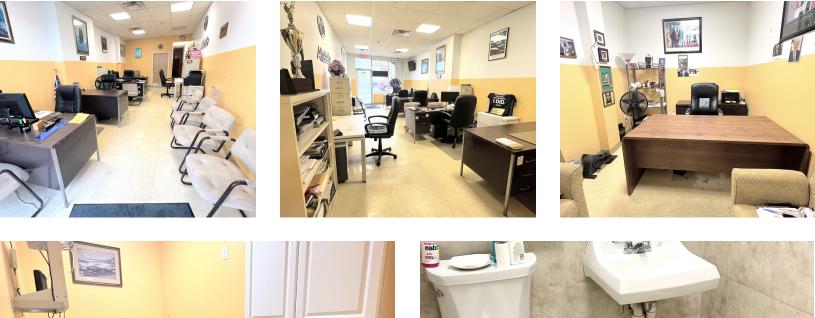

### **Property Overview**

Step into the potential of a 1000 sq ft space within this Retail Shopping Strip. Formerly occupied by Allstate, this prime location enjoys heavy foot and vehicle traffic, making it an ideal spot for retail or commercial use. The open layout and strategic positioning within the property offer maximum visibility and accessibility, drawing in a steady stream of potential customers. Benefit from the established flow of foot traffic and capitalize on the convenient access for vehicles, ensuring that your business stands out in this vibrant commercial hub. This space presents an exciting opportunity to establish a significant presence in a sought-after location. Over 40 parking spaces available in municipal lot (no meters) behind the building. Over 36,000 vehicles pass this location per day!

### **Property Highlights**

- · Prime location on Hempstead Turnpike in Elmont, NY
- · Versatile space suitable for retail or office use
- · High traffic area for maximum visibility
- · Ample parking for customers