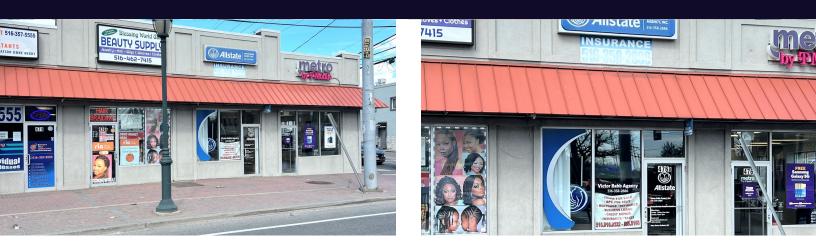

### 476B Hempstead Turnpike Elmont, NY 11003

| Offering Summary |                          |  |
|------------------|--------------------------|--|
| Lease Rate:      | \$45.60 SF/yr<br>(Gross) |  |
| Building Size:   | 10,500 SF                |  |
| Available SF:    | 1,000 SF                 |  |
| Lot Size:        | 0.34 Acres               |  |
| Traffic Count:   | 36,000 VPD               |  |

### **Property Overview**

Step into the potential of a 1000 sq ft space within this Retail Shopping Strip. Formerly occupied by Allstate, this prime location enjoys heavy foot and vehicle traffic, making it an ideal spot for retail or commercial use. The open layout and strategic positioning within the property offer maximum visibility and accessibility, drawing in a steady stream of potential customers. Benefit from the established flow of foot traffic and capitalize on the convenient access for vehicles, ensuring that your business stands out in this vibrant commercial hub. This space presents an exciting opportunity to establish a significant presence in a sought-after location. Over 40 parking spaces available in municipal lot (no meters) behind the building. Over 36,000 vehicles pass this location per day!

### **Property Highlights**

- · Prime location on Hempstead Turnpike in Elmont, NY
- · Versatile space suitable for retail or office use
- · High traffic area for maximum visibility
- · Ample parking for customers